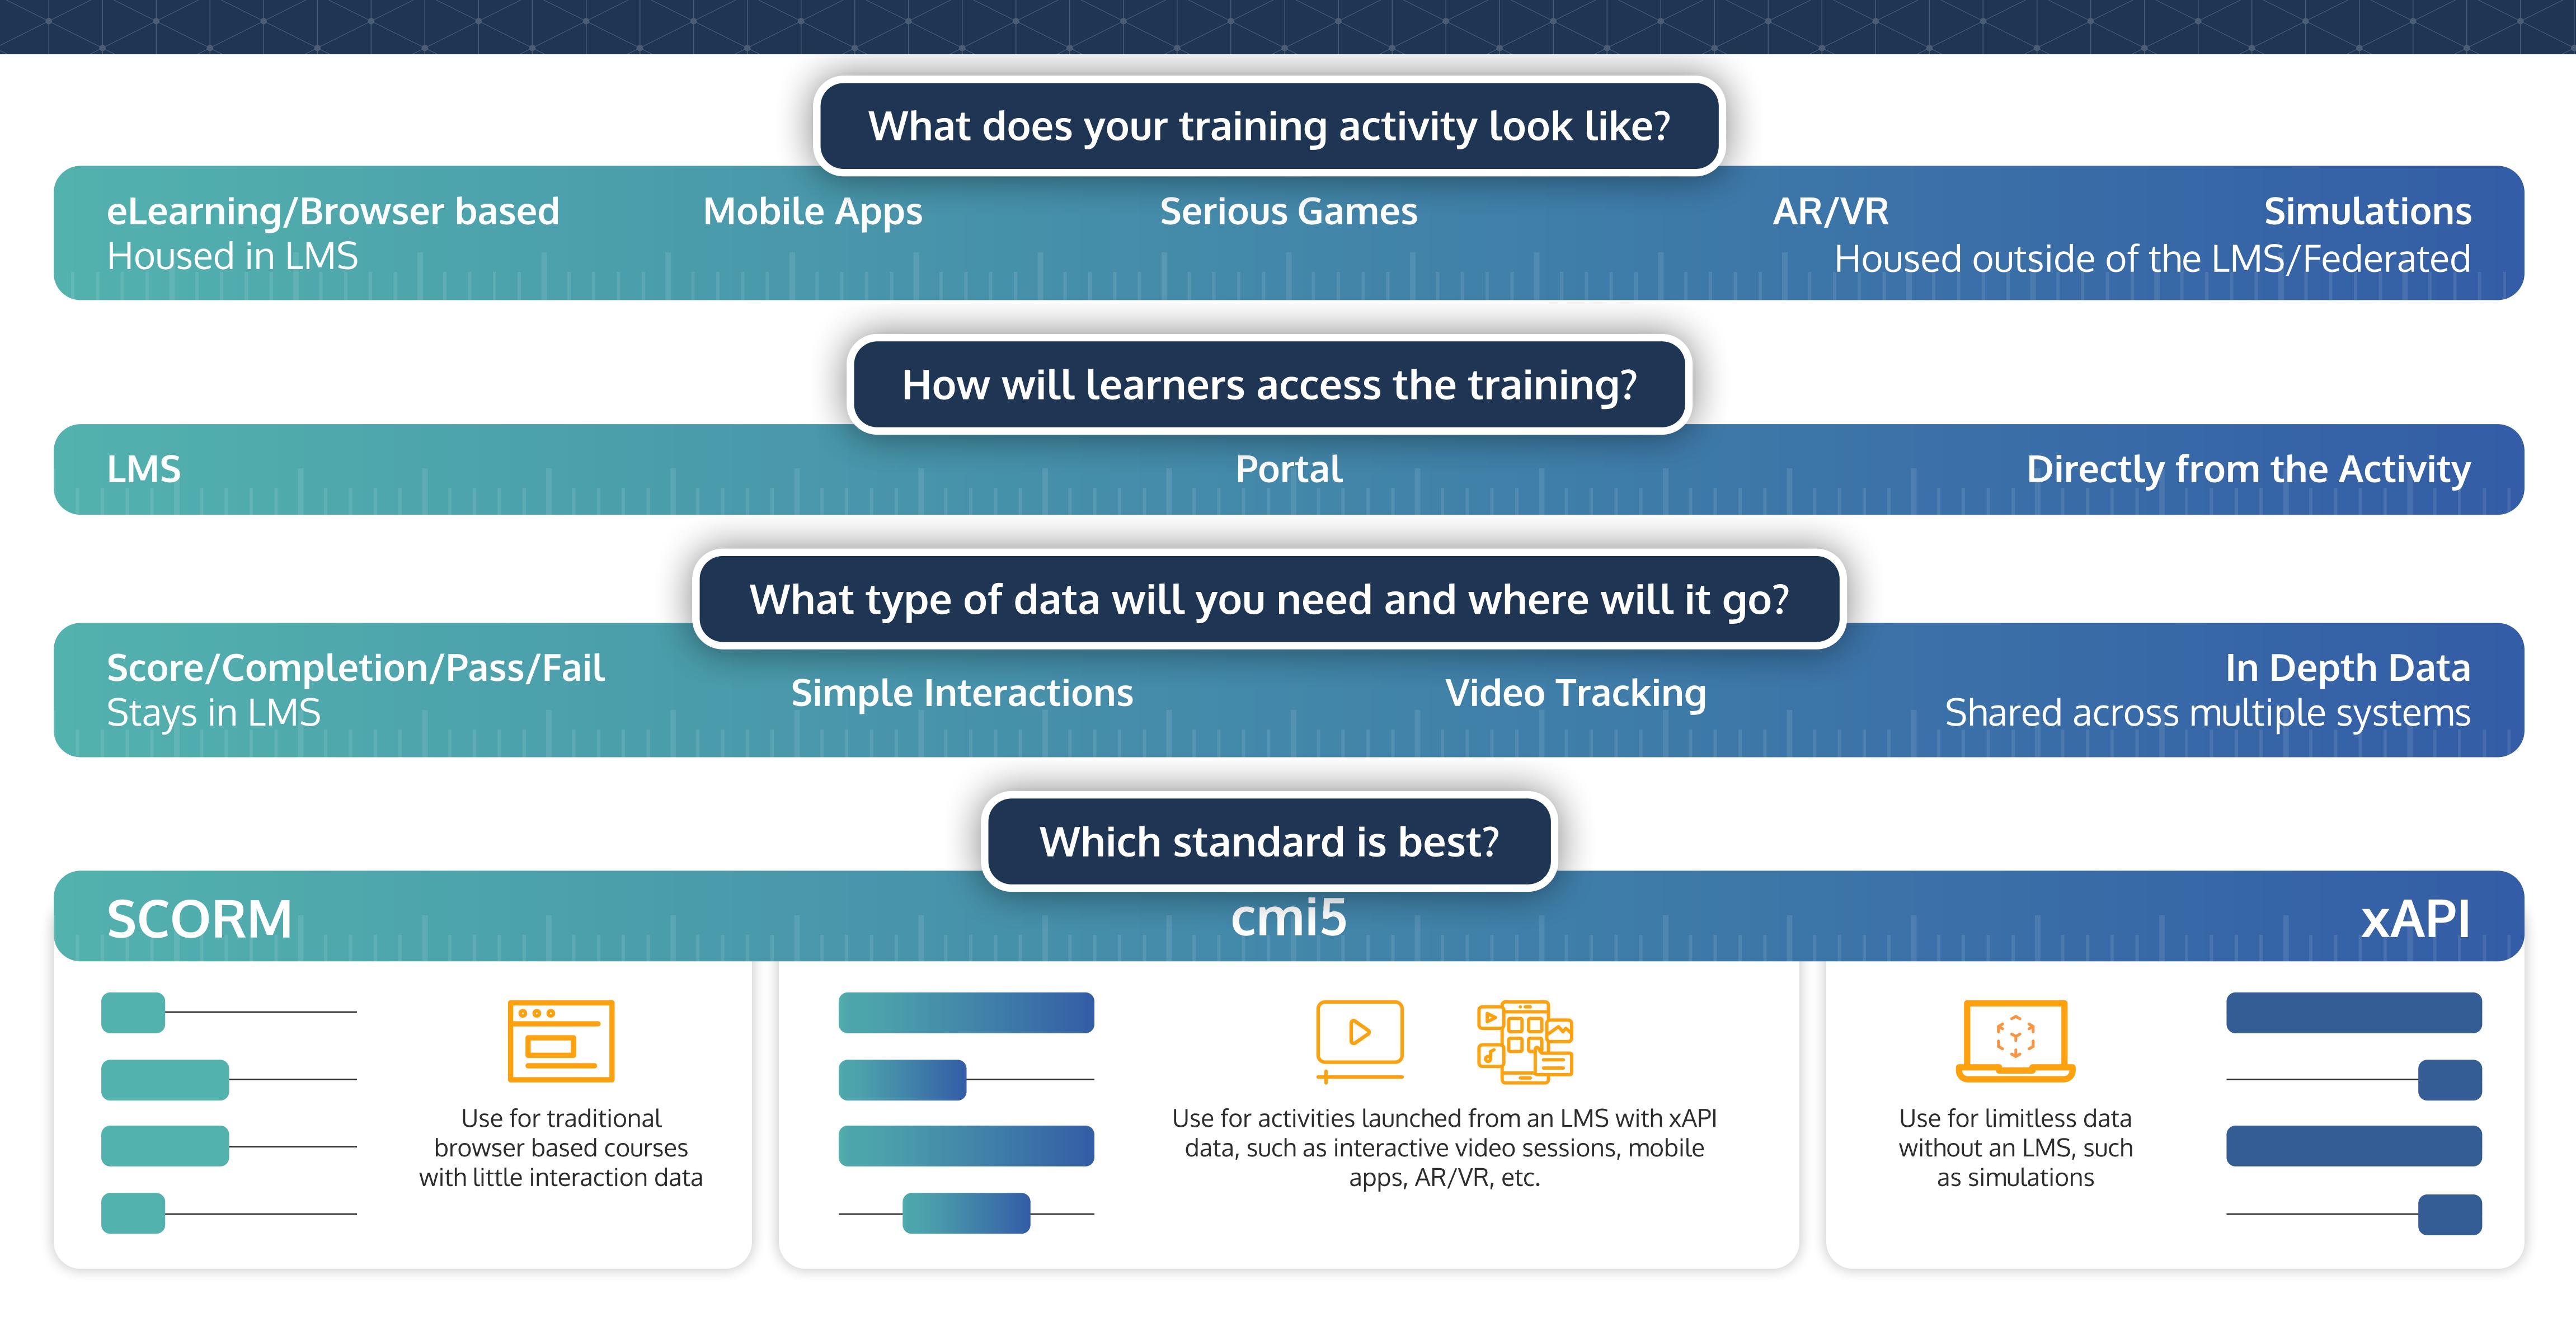

## Moving From SCORM to xAPI: Where Does cmi5 Fit?

With the emergence of xAPI and cmi5, it's hard to know where and when to use these standards and how they relate to SCORM. Visualize the decision making process to identify your best path forward based on your current state and legacy tools.

## What to consider for the future:

- Where do you want your content to live?
- What additional data do you want to capture?
- What types of content could cmi5 support enable for you?
- What can you do to start migrating legacy content?